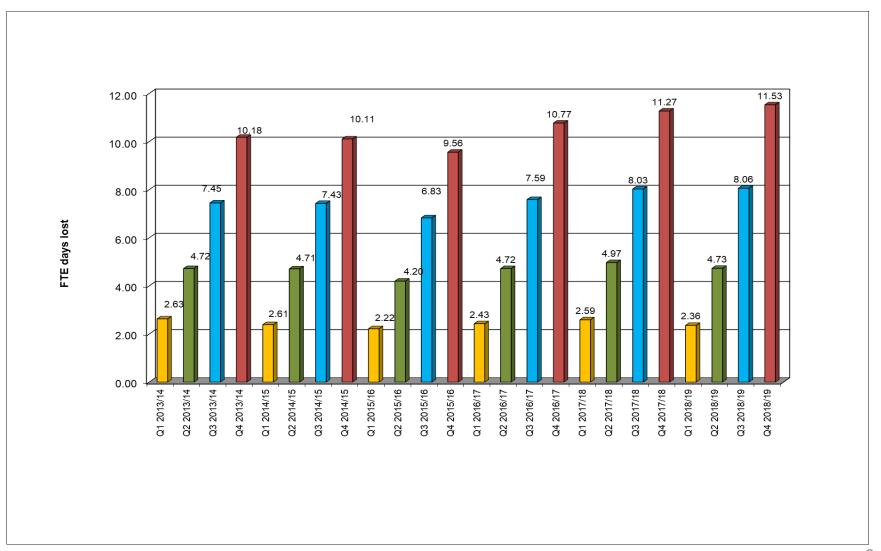

## Cardiff Council Sickness FTE days lost per person

(Cumulative Data)

## Outturn FTE Days lost/employee

|                                  |                                         |            |                         | Final Outtu | rn for 2017/                      | 18  | = 11.27 FTE         | days lost pe                      | er person           |                                  |                             |                     |
|----------------------------------|-----------------------------------------|------------|-------------------------|-------------|-----------------------------------|-----|---------------------|-----------------------------------|---------------------|----------------------------------|-----------------------------|---------------------|
|                                  |                                         |            |                         | Council Wi  | de Target 20                      | 018 |                     |                                   |                     |                                  |                             |                     |
| 2018/19 Target                   |                                         |            | 2018/19 Cumulative Data |             |                                   |     |                     |                                   |                     |                                  |                             |                     |
| Service Area/Division            | Average FTE<br>staff No.s<br>(Forecast) | FTE target | _                       | Q1 FTE days | Forecast<br>based on Q1<br>x 4.30 |     | Q2 FTE days<br>lost | Forecast<br>based on Q2<br>x 2.20 | Q3 FTE days<br>lost | Forecast<br>based on Q3<br>x 1.4 | Q4 FTE days<br>lost - final | Final<br>Difference |
| ECONOMIC DEVELOPMENT             | 842                                     | 10.7       | 9013                    | 2.06        | 8.86                              | 1   | 4.75                | 10.45                             | 7.75                | 10.85                            | + 10.93                     | 0.23                |
| EDUCATION & LL - CENTRAL         | 622                                     | 10.0       | 6220                    | 3.09        | 13.27                             | +   | 5.60                | 12.33                             | + 9.15              | 12.81                            | + 13.02                     | 3.02                |
| EDUCATION & LL - SCHOOLS         | 5923                                    | 7.9        | 46792                   | 2.10        | 9.03                              | +   | 3.64                | 8.01                              | + 6.58              | 9.21                             | + 9.73                      | 1.83                |
| PLANNING TRANSPORT & ENVIRONMENT | 912                                     | 12.8       | 11718                   | 3.24        | 13.93                             | +   | 7.62                | 16.77                             | + 12.57             | 17.60                            | + 17.80                     | 5.00                |
| HOUSING & COMMUNITIES            | 1052                                    | 12.4       | 13023                   | 2.80        | 12.03                             | -   | 6.32                | 13.90                             | + 9.71              | 13.59                            | + 12.90                     | 0.50                |
| SOCIAL SERVICES                  | 977                                     | 14.4       | 14039                   | 3.01        | 12.96                             | -   | 6.94                | 15.27                             | + 11.60             | 16.24                            | + 16.92                     | 2.52                |
| GOVERNANCE & LEGAL               | 96                                      | 6.0        | 576                     | 1.83        | 7.87                              | +   | 3.04                | 6.68                              | + 5.39              | 7.55                             | + 9.03                      | 3.03                |
| RESOURCES                        | 825                                     | 6.7        | 5495                    | 1.71        | 7.36                              | +   | 3.95                | 8.69                              | + 6.46              | 9.04                             | + 8.28                      | 1.58                |
| COUNCIL WIDE GRAND TOTAL         | 11252                                   | 9.5        | 106894                  | 2.36        | 10.15                             | +   | 4.73                | 10.41                             | + 8.06              | 11.28                            | + 11.53                     | 2.03                |
| te:                              |                                         |            |                         | Short-term  | 29%                               |     | Short-term          | 28%                               | Short-term          | 29%                              | Short-term                  | 30%                 |
| ta as at 10th April 2019         |                                         |            |                         | Long-term   | 71%                               |     | Long-term           | 72%                               | Long-term           | 71%                              | Long-term                   | 70%                 |
| orecasting methodology           |                                         |            |                         |             |                                   |     |                     |                                   |                     |                                  |                             |                     |