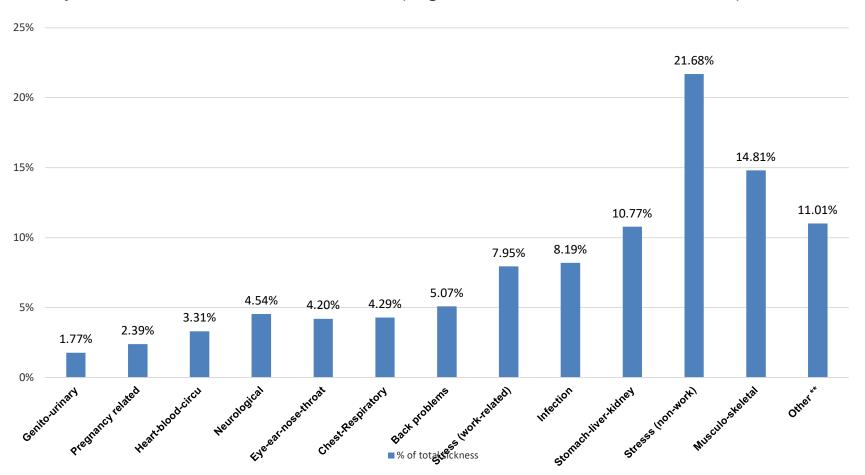

## Proportion of total sickness recorded by reason for absence (2018/2019)

Headline: Stress (non-work) makes up 21.68% of all sickness absence, but clearly some reasons are connected (e.g. musculo-skeletal and back).